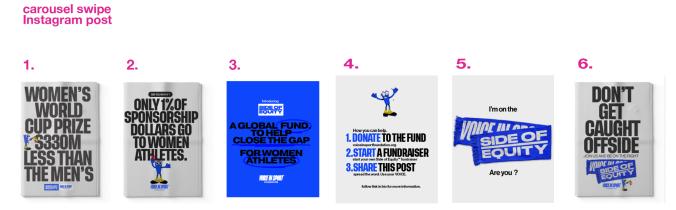

#### carousel swipe Instagram post

please be sure to tag @voiceinsportfoundation #VIS23, #SIDEOFEQUITY, #VOICEINSPORT #WWC23,

## **EXAMPLES BELOW**

please be sure to tag @voiceinsportfoundation #VIS23, #SIDEOFEQUITY, #VOICEINSPORT #WWC23.